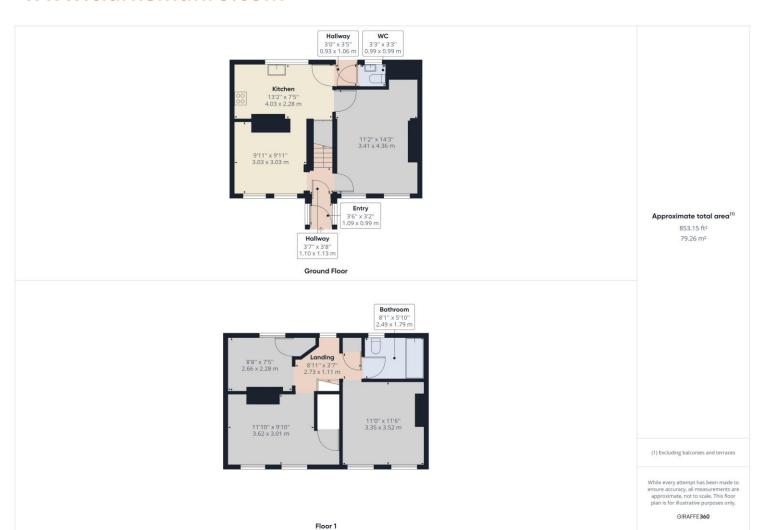

# **Property Description:**

Clarke Munro offer for sale this ideal investment opportunity, Offered with no chain and priced to reflect modernisation needed, the property comprises of Entrance porch, inner hall, lounge, dining room opening into kitchen, rear lobby and ground floor w/c. The first floor has 3 bedrooms and bathroom w/c. Externally, there are gardens to the front and rear, and single driveway. The property has has central heating. CASH BUYERS ONLY.